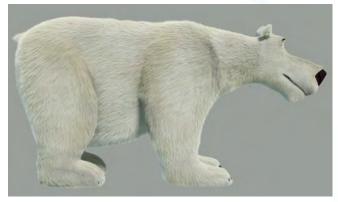

## **NORM**

Norm is an atypical polar bear in his 30's. He is destined to be future king of the arctic yet lacks the traditional necessities. Traits that are typically only found in humans, Norm possesses. He speaks, dances, and emotes like a real human being. He is forced to determine whether these traits are a gift or a curse.

#### TURNAROUNDS\_NORM

NOTN\_TURNAROUNDS\_NORM\_FRONT.PSD

NOTN\_TURNAROUNDS\_NORM\_BACK.PSD

NOTN\_TURNAROUNDS\_ NORM\_LEFTSIDE.PSD

NOTN\_TURNAROUNDS\_ NORM\_RIGHTSIDE.PSD

NOTN\_TURNAROUNDS\_NORM\_TOP.PSD

NOTN\_TURNAROUNDS\_NORM\_BOTTOM.PSD