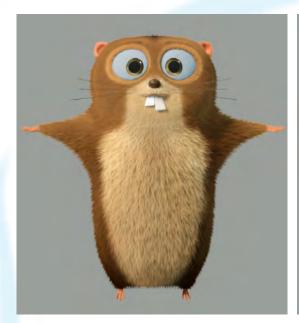

## **NORM**

Norm is an atypical polar bear in his 30's. He is destined to be future king of the arctic yet lacks the traditional necessities. Traits that are typically only found in humans, Norm possesses. He speaks, dances, and emotes like a real human being. He is forced to determine whether these traits are a gift or a curse.

#### TURNAROUNDS\_NORM

NOTN\_TURNAROUNDS\_NORM\_FRONT.PSD

NOTN\_TURNAROUNDS\_NORM\_BACK.PSD

NOTN\_TURNAROUNDS\_ NORM\_LEFTSIDE.PSD

NOTN\_TURNAROUNDS\_ NORM\_RIGHTSIDE.PSD

NOTN\_TURNAROUNDS\_NORM\_TOP.PSD

NOTN\_TURNAROUNDS\_NORM\_BOTTOM.PSD