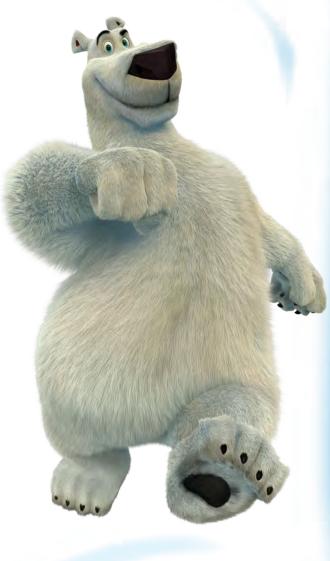

## **NORM**

Norm is an atypical polar bear in his 30's. He is destined to be future king of the arctic yet lacks the traditional necessities. Traits that are typically only found in humans, Norm possesses. He speaks, dances, and emotes like a real human being. He is forced to determine whether these traits are a gift or a curse.

#### **POSES: NORM**

NOTN\_POSES\_NORM\_06.PSD

#### **POSES: NORM**

NOTN\_POSES\_NORM\_07.PSD

NOTN\_POSES\_NORM\_08.PSD

NOTN\_POSES\_NORM\_09.PSD

#### **POSES: NORM**

NOTN\_POSES\_NORM\_10.PSD

NOTN\_POSES\_NORM\_11.PSD

**MEET THE CHARACTERS** 