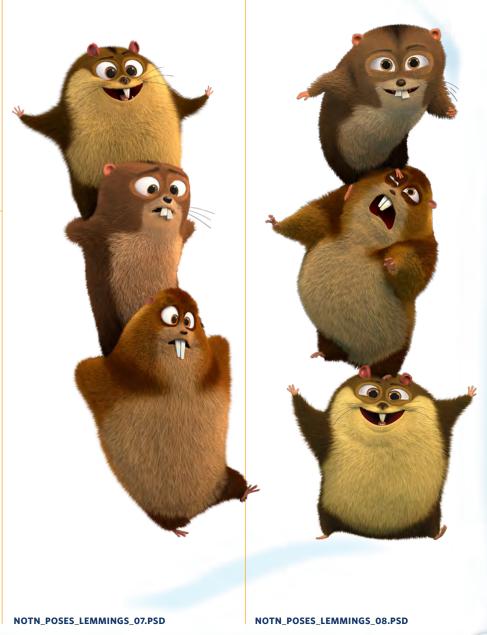

# 3 LEMMINGS

The Three Lemmings are Norm's best friends - his bodyguards - his accomplices. They stand proudly by his side throughout his journey. Though they are the smallest animals in the Arctic, they are indestructible. What they lack in size they make up for in a wide range of skills that prove to be extremely helpful while traveling with Norm.

#### **POSES: 3 LEMMINGS**

NOTN\_POSES\_LEMMINGS\_01.PSD

NOTN\_POSES\_LEMMINGS\_02.PSD

NOTN\_POSES\_LEMMINGS\_04.PSD

NOTN\_POSES\_LEMMINGS\_03.PSD

#### **POSES: 3 LEMMINGS**

NOTN\_POSES\_LEMMINGS\_05.PSD

NORM OF THE NORTH STYLE GUIDE

**MEET THE CHARACTER** 