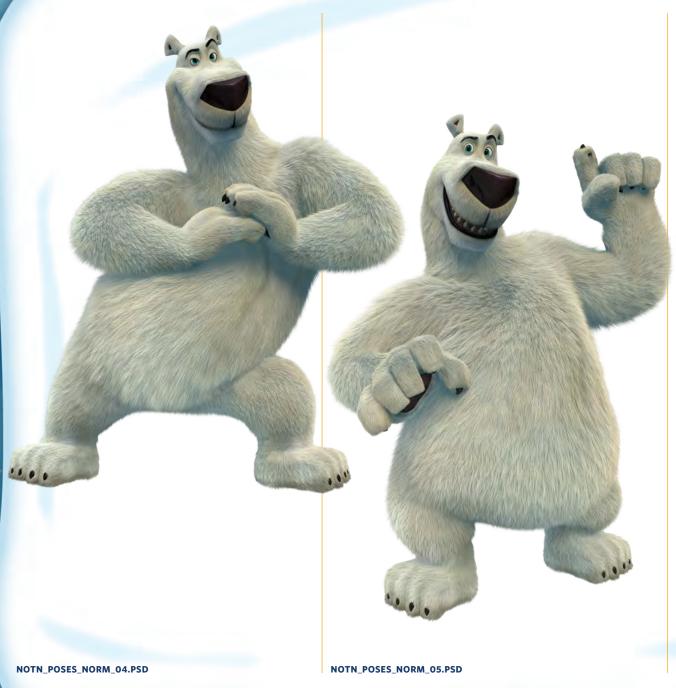

## **NORM**

Norm is an atypical polar bear in his 30's. He is destined to be future king of the arctic yet lacks the traditional necessities. Traits that are typically only found in humans, Norm possesses. He speaks, dances, and emotes like a real human being. He is forced to determine whether these traits are a gift or a curse.

#### **POSES: NORM**

NOTN\_POSES\_NORM\_06.PSD