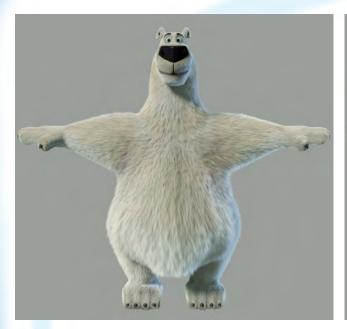

## **NORM**

Norm is an atypical polar bear in his 30's. He is destined to be future king of the arctic yet lacks the traditional necessities. Traits that are typically only found in humans, Norm possesses. He speaks, dances, and emotes like a real human being. He is forced to determine whether these traits are a gift or a curse.

#### **POSES: NORM**

NOTN\_POSES\_NORM\_06.PSD