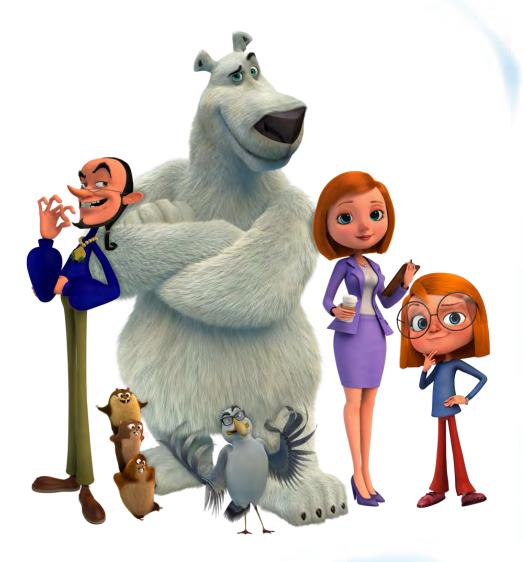

#### **MEET THE CHARACTER**

## **NORM**

Norm is an atypical polar bear in his 30's. He is destined to be future king of the arctic yet lacks the traditional necessities. Traits that are typically only found in humans, Norm possesses. He speaks, dances, and emotes like a real human being. He is forced to determine whether these traits are a gift or a curse.

# 3 LEMMINGS

The Three Lemmings are Norm's best friends - his bodyguards - his accomplices. They stand proudly by his side throughout his journey. Though they are the smallest animals in the Arctic, they are indestructible. What they lack in size they make up for in a wide range of skills that prove to be extremely helpful while traveling with Norm.

## MR. GREENE

Mr. Greene is a skinny new age executive turned guru with long charcoal hair. He is owner and creator of Greene Homes, a high-class real estate development company that builds homes in distressed areas. Greene's moral compass is extremely broken – caring more about personal profits than how his actions affect those around him.

## **VERA**

Vera is a gorgeous, extremely talented marketing executive at Greene Homes. She is a good person working for a bad man. As a single mother, Vera cares more about her daughter's success and happiness then her own. This makes her an easy target for Greene's manipulations.

## **OLYMPIA**

Olympia is Vera's pre-teen genius daughter. Her wisdom stretches far beyond her years. Though she is typically the youngest in the group, she is by far the smartest. She is constantly bestowing bits of helpful information, tips, and suggestions on those around her.