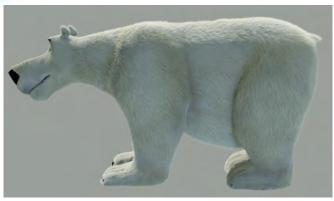

## **NORM**

Norm is an atypical polar bear in his 30's. He is destined to be future king of the arctic yet lacks the traditional necessities. Traits that are typically only found in humans, Norm possesses. He speaks, dances, and emotes like a real human being. He is forced to determine whether these traits are a gift or a curse.

#### TURNAROUNDS\_NORM

NOTN\_TURNAROUNDS\_NORM\_FRONT.PSD

NOTN\_TURNAROUNDS\_NORM\_BACK.PSD

NOTN\_TURNAROUNDS\_ NORM\_LEFTSIDE.PSD

NOTN\_TURNAROUNDS\_ NORM\_RIGHTSIDE.PSD

NOTN\_TURNAROUNDS\_NORM\_TOP.PSD

NOTN\_TURNAROUNDS\_NORM\_BOTTOM.PSD