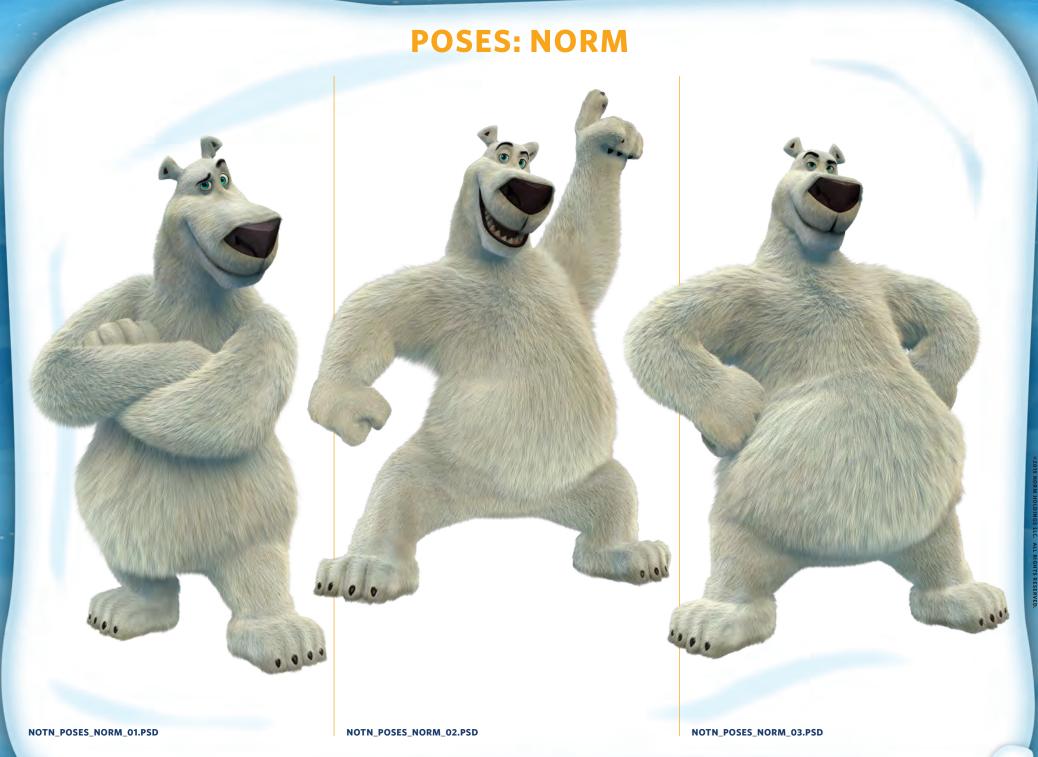

## **NORM**

Norm is an atypical polar bear in his 30's. He is destined to be future king of the arctic yet lacks the traditional necessities. Traits that are typically only found in humans, Norm possesses. He speaks, dances, and emotes like a real human being. He is forced to determine whether these traits are a gift or a curse.

#### **POSES: NORM**

NOTN\_POSES\_NORM\_06.PSD