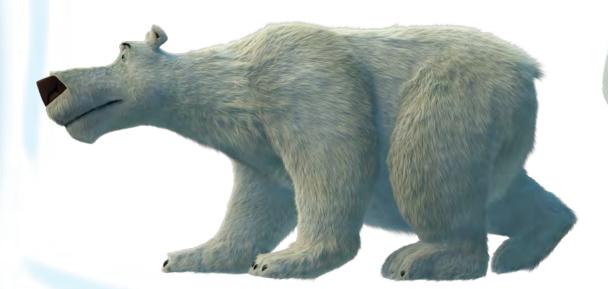

## **NORM**

Norm is an atypical polar bear in his 30's. He is destined to be future king of the arctic yet lacks the traditional necessities. Traits that are typically only found in humans, Norm possesses. He speaks, dances, and emotes like a real human being. He is forced to determine whether these traits are a gift or a curse.

#### TURNAROUNDS\_NORM

NOTN\_TURNAROUNDS\_NORM\_FRONT.PSD

NOTN\_TURNAROUNDS\_NORM\_BACK.PSD

NOTN\_TURNAROUNDS\_ NORM\_LEFTSIDE.PSD

NOTN\_TURNAROUNDS\_ NORM\_RIGHTSIDE.PSD

NOTN\_TURNAROUNDS\_NORM\_TOP.PSD

NOTN\_TURNAROUNDS\_NORM\_BOTTOM.PSD

#### TURNAROUNDS\_NORM\_QUAD

NOTN\_TURNAROUNDS\_ NORM\_QUAD\_FRONT.PSD

NOTN\_TURNAROUNDS\_ NORM\_QUAD\_BACK.PSD

 ${\tt NOTN\_TURNAROUNDS\_NORM\_QUAD\_LEFTSIDE.PSD}$ 

 ${\tt NOTN\_TURNAROUNDS\_NORM\_QUAD\_RIGHTSIDE.PSD}$ 