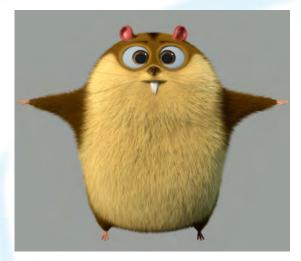

## **NORM**

Norm is an atypical polar bear in his 30's. He is destined to be future king of the arctic yet lacks the traditional necessities. Traits that are typically only found in humans, Norm possesses. He speaks, dances, and emotes like a real human being. He is forced to determine whether these traits are a gift or a curse.

#### TURNAROUNDS\_NORM

NOTN\_TURNAROUNDS\_NORM\_FRONT.PSD

NOTN\_TURNAROUNDS\_NORM\_BACK.PSD

NOTN\_TURNAROUNDS\_ NORM\_LEFTSIDE.PSD

NOTN\_TURNAROUNDS\_ NORM\_RIGHTSIDE.PSD

NOTN\_TURNAROUNDS\_NORM\_TOP.PSD

NOTN\_TURNAROUNDS\_NORM\_BOTTOM.PSD